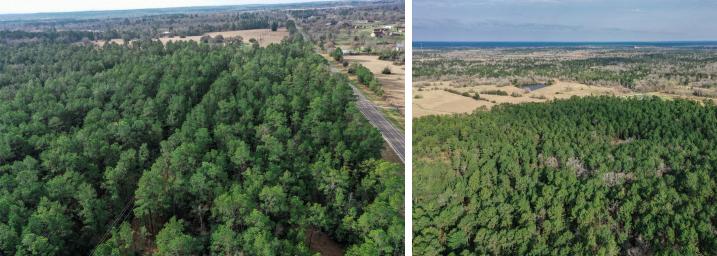

## FM 980

An excellently located 62.87 acres with over 600' of frontage on the south side of FM 980. This tract is approximately 90% wooded in mainly pine timber of all sizes and a number of large oaks are scattered across the gently rolling terrain. Property has no flood plain or wetlands. No major easements encumber the land. Only one small electrical utility service line across the middle in an east to west direction is located upon the property. This tract is ideally suited for a country homesite. It is a blank canvas awaiting a new life. If inclined, land could be developed into small acreage homesites; this would entail a new county road to be constructed. Property is also a great investment! As Huntsville continues to grow, values will continue to escalate. A private road is very close to the eastern boundary, but this road provides no access to the tract. Recently surveyed and ready to go. Don't miss out, this one is a good one!