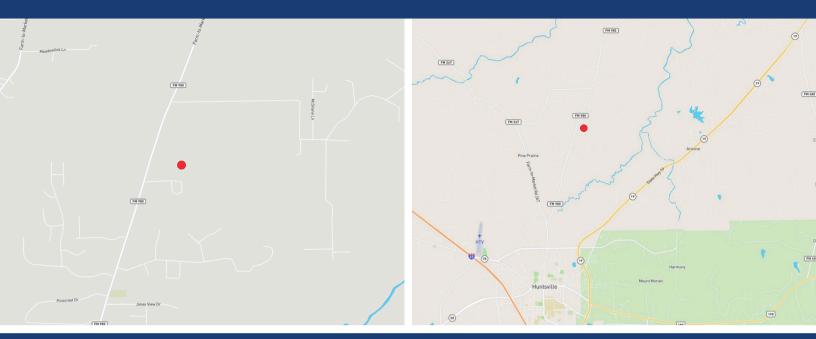

## FM 980 HUNTSVILLE, TEXAS

Directions: From the intersection of FM 2821 and FM 247 on the edge of Huntsville, follow FM 247 north for 8/10th mile to the intersection of FM 980. At the stop sign, turn right on FM 980 and follow in an eastward direction for 3.35 miles to property on the right. Signs will be on property.