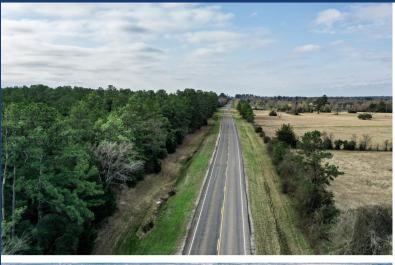

## FM 980

An excellently located 62.87 acres with over 600' of frontage on the south side of FM 980. This tract is approximately 90% wooded in mainly pine timber of all sizes and a number of large oaks are scattered across the gently rolling terrain. Property has no flood plain or wetlands. No major easements encumber the land. Only one small electrical utility service line across the middle in an east to west direction is located upon the property. This tract is ideally suited for a country homesite. It is a blank canvas awaiting a new life. If inclined, land could be developed into small acreage homesites; this would entail a new county road to be constructed. Property is also a great investment! As Huntsville continues to grow, values will continue to escalate. A private road is very close to the eastern boundary, but this road provides no access to the tract. Recently surveyed and ready to go. Don't miss out, this one is a good one!

## FM 980 HUNTSVILLE, TEXAS

Directions: From the intersection of FM 2821 and FM 247 on the edge of Huntsville, follow FM 247 north for 8/10th mile to the intersection of FM 980. At the stop sign, turn right on FM 980 and follow in an eastward direction for 3.35 miles to property on the right. Signs will be on property.