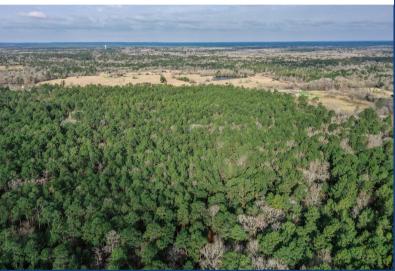

## FM 980

An excellently located 62.87 acres with over 600' of frontage on the south side of FM 980. This tract is approximately 90% wooded in mainly pine timber of all sizes and a number of large oaks are scattered across the gently rolling terrain. Property has no flood plain or wetlands. No major easements encumber the land. Only one small electrical utility service line across the middle in an east to west direction is located upon the property. This tract is ideally suited for a country homesite. It is a blank canvas awaiting a new life. If inclined, land could be developed into small acreage homesites; this would entail a new county road to be constructed. Property is also a great investment! As Huntsville continues to grow, values will continue to escalate. A private road is very close to the eastern boundary, but this road provides no access to the tract. Recently surveyed and ready to go. Don't miss out, this one is a good one!