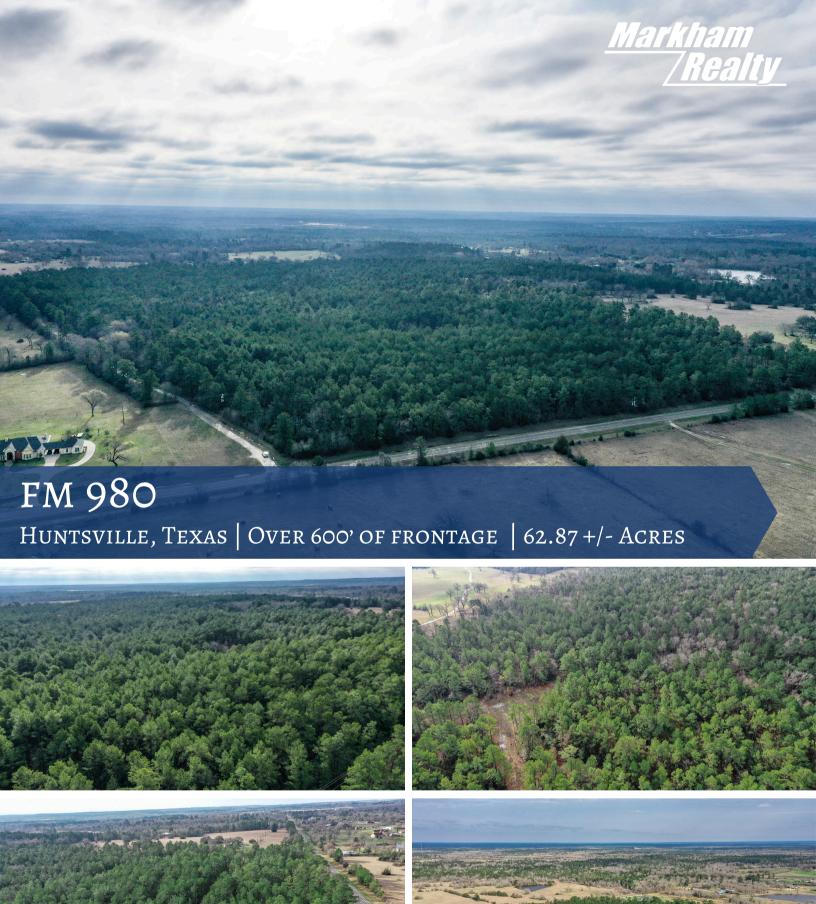

## FM 980

An excellently located 62.87 acres with over 600' of frontage on the south side of FM 980. This tract is approximately 90% wooded in mainly pine timber of all sizes and a number of large oaks are scattered across the gently rolling terrain. Property has no flood plain or wetlands. No major easements encumber the land. Only one small electrical utility service line across the middle in an east to west direction is located upon the property. This tract is ideally suited for a country homesite. It is a blank canvas awaiting a new life. If inclined, land could be developed into small acreage homesites; this would entail a new county road to be constructed. Property is also a great investment! As Huntsville continues to grow, values will continue to escalate. A private road is very close to the eastern boundary, but this road provides no access to the tract. Recently surveyed and ready to go. Don't miss out, this one is a good one!