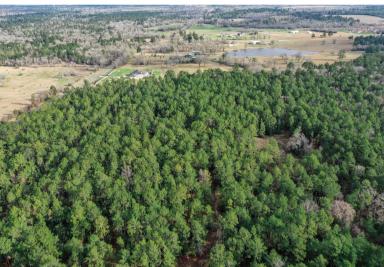

## FM 980

An excellently located 62.87 acres with over 600' of frontage on the south side of FM 980. This tract is approximately 90% wooded in mainly pine timber of all sizes and a number of large oaks are scattered across the gently rolling terrain. Property has no flood plain or wetlands. No major easements encumber the land. Only one small electrical utility service line across the middle in an east to west direction is located upon the property. This tract is ideally suited for a country homesite. It is a blank canvas awaiting a new life. If inclined, land could be developed into small acreage homesites; this would entail a new county road to be constructed. Property is also a great investment! As Huntsville continues to grow, values will continue to escalate. A private road is very close to the eastern boundary, but this road provides no access to the tract. Recently surveyed and ready to go. Don't miss out, this one is a good one!