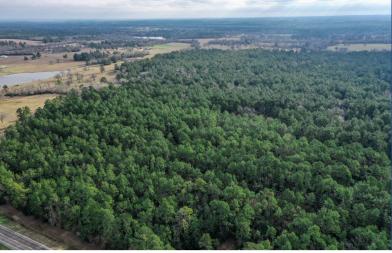

## FM 980

An excellently located 62.87 acres with over 600' of frontage on the south side of FM 980. This tract is approximately 90% wooded in mainly pine timber of all sizes and a number of large oaks are scattered across the gently rolling terrain. Property has no flood plain or wetlands. No major easements encumber the land. Only one small electrical utility service line across the middle in an east to west direction is located upon the property. This tract is ideally suited for a country homesite. It is a blank canvas awaiting a new life. If inclined, land could be developed into small acreage homesites; this would entail a new county road to be constructed. Property is also a great investment! As Huntsville continues to grow, values will continue to escalate. A private road is very close to the eastern boundary, but this road provides no access to the tract. Recently surveyed and ready to go. Don't miss out, this one is a good one!