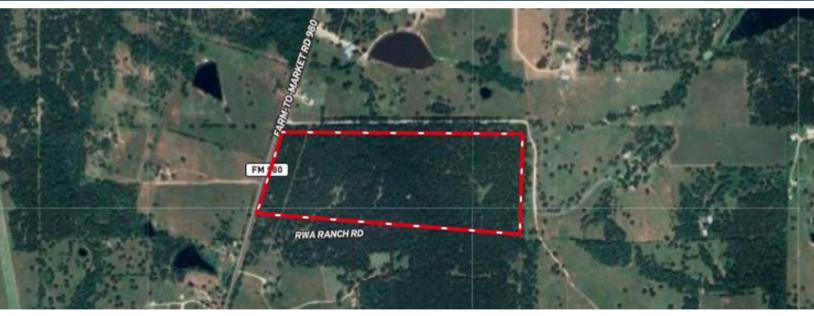

## FM 980

An excellently located 62.87 acres with over 600' of frontage on the south side of FM 980. This tract is approximately 90% wooded in mainly pine timber of all sizes and a number of large oaks are scattered across the gently rolling terrain. Property has no flood plain or wetlands. No major easements encumber the land. Only one small electrical utility service line across the middle in an east to west direction is located upon the property. This tract is ideally suited for a country homesite. It is a blank canvas awaiting a new life. If inclined, land could be developed into small acreage homesites; this would entail a new county road to be constructed. Property is also a great investment! As Huntsville continues to grow, values will continue to escalate. A private road is very close to the eastern boundary, but this road provides no access to the tract. Recently surveyed and ready to go. Don't miss out, this one is a good one!